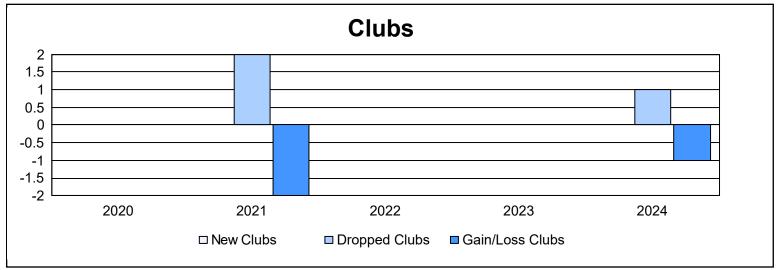

District 14 J As of June 2024 Cumulative

| Year      | New<br>Clubs | Dropped<br>Clubs | Gain/<br>Loss<br>Clubs | New<br>Members | Charter<br>Members | Reinstate<br>Members | Transfer<br>Members | Total<br>Member<br>Added | Total<br>Members<br>Dropped | Gain/<br>Loss<br>Members |
|-----------|--------------|------------------|------------------------|----------------|--------------------|----------------------|---------------------|--------------------------|-----------------------------|--------------------------|
| 2019-2020 | 0            | 0                | 0                      | 32             | 0                  | 0                    | 0                   | 32                       | 48                          | -16                      |
| 2020-2021 | 0            | 2                | -2                     | 34             | 0                  | 3                    | 3                   | 40                       | 121                         | -81                      |
| 2021-2022 | 0            | 0                | 0                      | 58             | 0                  | 18                   | 1                   | 77                       | 39                          | 38                       |
| 2022-2023 | 0            | 0                | 0                      | 61             | 0                  | 1                    | 2                   | 64                       | 61                          | 3                        |
| 2023-2024 | 0            | 1                | -1                     | 32             | 0                  | 3                    | 1                   | 36                       | 86                          | -50                      |
| Average   | 0            | 1                | -1                     | 43             | 0                  | 5                    | 1                   | 50                       | 71                          | -21                      |